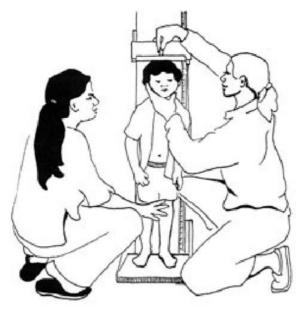

|

\* muac Child MUAC in milmeters



\* oedema Does [child name] present bilateral pitting (edema)?





Yes

\* weight Child's weight

» » » »\$14G6

standingmode This child should be measured standing



lyingmode This child should be measured lying



\* height Child's height in cm

thankyou We thank you for your time spent with us. Good Bye

comment Write here any comment you may have on this interview

Hagenewe umukararani w'ibarura