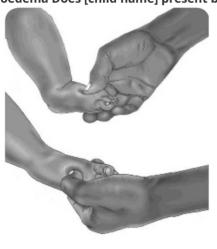

|

\* muac Child MUAC in milmeters



\* oedema Does [child name] present bilateral pitting (edema)?





Yes

\* weight Child's weight

» » » »\$14G6

standingmode This child should be measured standing



lyingmode This child should be measured lying



\* height Child's height in cm

thankyou We thank you for your time spent with us. Good Bye

comment Write here any comment you may have on this interview

Hagenewe umukararani w'ibarura