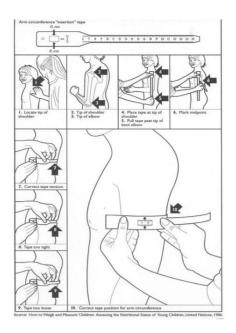

|

\* muac Child MUAC in milmeters



\* oedema Does [child name] present bilateral pitting (edema)?





Yes

\* weight Child's weight

» » » »\$14G6

standingmode This child should be measured standing



lyingmode This child should be measured lying



\* height Child's height in cm

thankyou We thank you for your time spent with us. Good Bye

comment Write here any comment you may have on this interview

Hagenewe umukararani w'ibarura