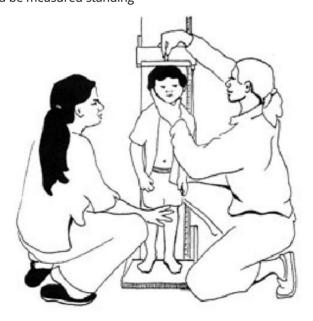

ting him or her from being measured?          |
| * S14_20 [        |                                                                                                                |
| * S14_20 [        | Does [child name] present any disability preventing him or her from being measured?                            |
| * \$14_20 [       | Does [child name] present any disability preventing him or her from being measured?  None                      |
| * S14_20 [        | Does [child name] present any disability preventing him or her from being measured?  None  Can't measure Odema |

## \* muac Child MUAC in milmeters



\* oedema Does [child name] present bilateral pitting (edema)?



<sup>\*</sup> weight Child's weight

## » » » »S14G6

standingmode This child should be measured standing



lyingmode This child should be measured lying



| * height Child's height in cm             |                    |             |
|-------------------------------------------|--------------------|-------------|
| » » S14G1 Auto pulled information for     |                    | on          |
| * S14_01 Child index from demograpy sect  | tion               |             |
| * S14 <i>01</i> 2 Child's name            |                    |             |
| * S14 <i>01</i> 3 Child date of birth     |                    |             |
| yyyy-mm-dd                                |                    |             |
| * S14 <i>01</i> 4 Child age in months     |                    |             |
| * S14 <i>01</i> 5 Child sex               |                    |             |
| Male