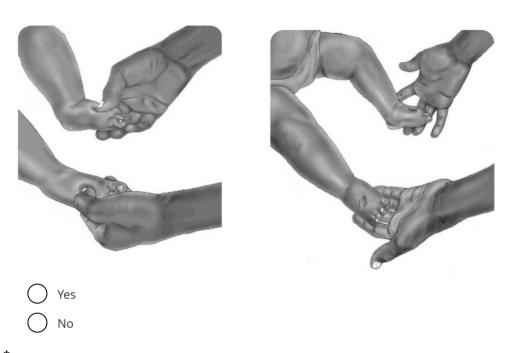

|
|                   | 4G5 Child anthro  Does [child name] present any disability preventing him or her from being measured?          |
| * S14_20 [        |                                                                                                                |
| * S14_20 [        | Does [child name] present any disability preventing him or her from being measured?                            |
| * \$14_20 [       | Does [child name] present any disability preventing him or her from being measured?  None                      |
| * S14_20 [        | Does [child name] present any disability preventing him or her from being measured?  None  Can't measure Odema |

## \* muac Child MUAC in milmeters



\* oedema Does [child name] present bilateral pitting (edema)?



<sup>\*</sup> weight Child's weight

## » » » »S14G6

standingmode This child should be measured standing



lyingmode This child should be measured lying



| * height Child's height in cm             |                    |             |
|-------------------------------------------|--------------------|-------------|
| » » S14G1 Auto pulled information for     |                    | on          |
| * S14_01 Child index from demograpy sect  | tion               |             |
| * S14 <i>01</i> 2 Child's name            |                    |             |
| * S14 <i>01</i> 3 Child date of birth     |                    |             |
| yyyy-mm-dd                                |                    |             |
| * S14 <i>01</i> 4 Child age in months     |                    |