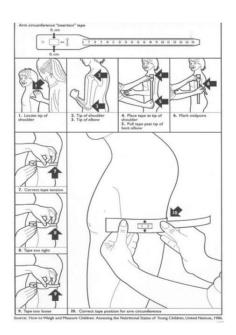

|
|                   | 4G5 Child anthro  Does [child name] present any disability preventing him or her from being measured?          |
| * S14_20 [        |                                                                                                                |
| * S14_20 [        | Does [child name] present any disability preventing him or her from being measured?                            |
| * \$14_20 [       | Does [child name] present any disability preventing him or her from being measured?  None                      |
| * S14_20 [        | Does [child name] present any disability preventing him or her from being measured?  None  Can't measure Odema |

## \* muac Child MUAC in milmeters



\* oedema Does [child name] present bilateral pitting (edema)?



<sup>\*</sup> weight Child's weight

## » » » »S14G6

standingmode This child should be measured standing



lyingmode This child should be measured lying



| * height Child's height in cm             |                    |             |
|-------------------------------------------|--------------------|-------------|
| » » S14G1 Auto pulled information for     |                    | on          |
| * S14_01 Child index from demograpy sect  | tion               |             |
| * S14 <i>01</i> 2 Child's name            |                    |             |
| * S14 <i>01</i> 3 Child date of birth     |                    |             |
| yyyy-mm-dd                                |                    |             |
| * S14